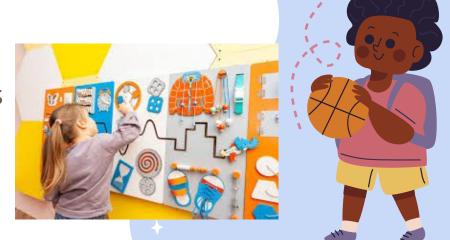

# **OUR GOAL**

- In the winter, many preschoolers lose their opportunity to have an effective recess.
  - In the NPE preschool, they are limited to a small space with a small amount of equipment during indoor recess.
- Being able to give these kids a better area to properly interact and relieve stress is the main focus of our project.
- Financial goal: Receive grant; receive all items on amazon wish list.

#### **EQUIPMENT**

With donations/ funding, we would love to provide NPE preschool students with new and improved indoor playground equipment such as...

- Mats
- Playset
- Crawl and climb boxes
- Plastic stepping stones
- Balance beam blocks
- Large building blocks