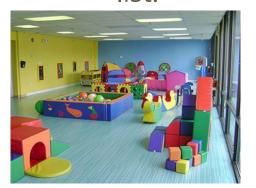

# **OUR GOAL**

- In the winter, many preschoolers lose their opportunity to have an effective recess.
  - In the NPE preschool, they are limited to a small space with a small amount of equipment during indoor recess.
- Being able to give these kids a better area to properly interact and relieve stress is the main focus of our project.
- Financial goal: Receive grant; receive all items on amazon wish list.

#### **EQUIPMENT**

With donations/ funding, we would love to provide NPE preschool students with new and improved indoor playground equipment such as...

- Mats
- Playset
- Crawl and climb boxes
- Plastic stepping stones
- Balance beam blocks
- Large building blocks